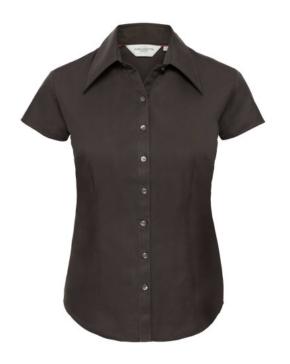

### RUSSELL TENCEL FITTED WOMEN'S SHORT SLEEVE SHIRT

#### **Specification**

RUSSELL TENCEL FITTED women's short sleeve shirt. Our state-of-the-art shirt, designed for places where every detail matters. Modernly relaxed sleeve, rounded edges, triangular panel on the sides, dark pink ribbon along the neck. 54% cotton /46% Tencel Lyocell twill, 136 g / m2. Wash at 40 degrees. EASY CARE - fast-drying, easy to iron. Choclte 2XL