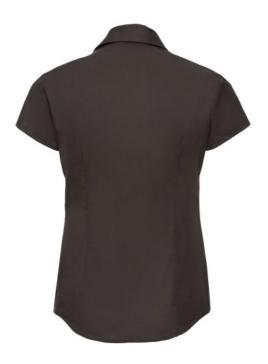

### RUSSELL TENCEL FITTED WOMEN'S SHORT SLEEVE SHIRT

#### **Specification**

RUSSELL TENCEL FITTED women's short sleeve shirt. Our state-of-the-art shirt, designed for places where every detail matters. Modernly relaxed sleeve, rounded edges, triangular panel on the sides, dark pink ribbon along the neck. 54% cotton /46% Tencel Lyocell twill, 136 g / m2. Wash at 40 degrees. EASY CARE - fast-drying, easy to iron. Choclte 2XL