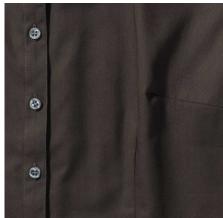

### RUSSELL TENCEL FITTED WOMEN'S SHORT SLEEVE SHIRT

#### **Specification**

RUSSELL TENCEL FITTED women's short sleeve shirt. Our state-of-the-art shirt, designed for places where every detail matters. Modernly relaxed sleeve, rounded edges, triangular panel on the sides, dark pink ribbon along the neck. 54% cotton /46% Tencel Lyocell twill, 136 g / m2. Wash at 40 degrees. EASY CARE - fast-drying, easy to iron. Choclte 2XL