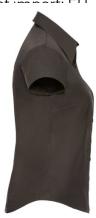

### RUSSELL TENCEL FITTED WOMEN'S SHORT SLEEVE SHIRT

#### **Specification**

RUSSELL TENCEL FITTED women's short sleeve shirt. Our state-of-the-art shirt, designed for places where every detail matters. Modernly relaxed sleeve, rounded edges, triangular panel on the sides, dark pink ribbon along the neck. 54% cotton /46% Tencel Lyocell twill, 136 g / m2. Wash at 40 degrees. EASY CARE - fast-drying, easy to iron. Choclte 2XL