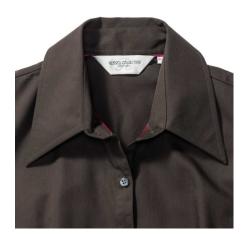

### RUSSELL TENCEL FITTED WOMEN'S SHORT SLEEVE SHIRT

#### **Specification**

RUSSELL TENCEL FITTED women's short sleeve shirt. Our state-of-the-art shirt, designed for places where every detail matters. Modernly relaxed sleeve, rounded edges, triangular panel on the sides, dark pink ribbon along the neck. 54% cotton /46% Tencel Lyocell twill, 136 g / m2. Wash at 40 degrees. EASY CARE - fast-drying, easy to iron. Choclte 2XL